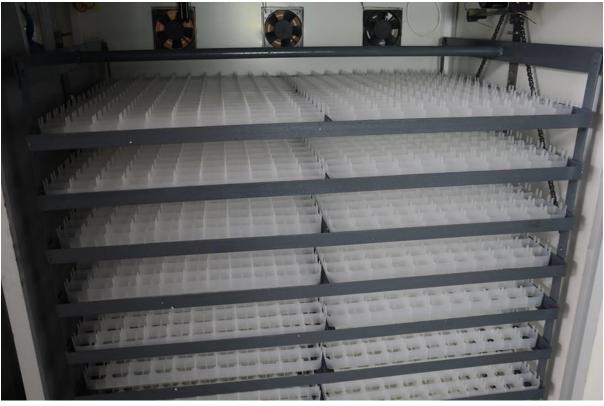

New type egg incubator, chicken egg incubator, automatic hatchery machine. setter: 3168 eggs hatcher: 200 eggs. Incubator including:

- 1.Egg try 36 pcs
- 2. Hatching basket 2 pcs
- 3.Egg candle
- 4.3168 chicken eggs,2268 duck egg,1024 goose eggs,7956 quail eggs Feature of incubator
- 1.Micro-computer LCD controller 2.Automatic egg turning system
- 3.automatic alarm system.
- 4.automatic cooling and ventilation system. 5.automatic temperature and humidity control system.
- 6.Auto mode for ; chicken,duck,goose,pigeon,pheasant. 7.Cooling mode 8.UV ligh
- 9.stainless steel heater 3 pcs
- 10.stainless steel water tank
- 11.3 pcs 6 inci exhaust fan
- 12.1 pcs 15 inci Circulation Fan & 2 pcs 8 inci blower fan.
- 167cm x 92cm x 170 cm (140 kg)