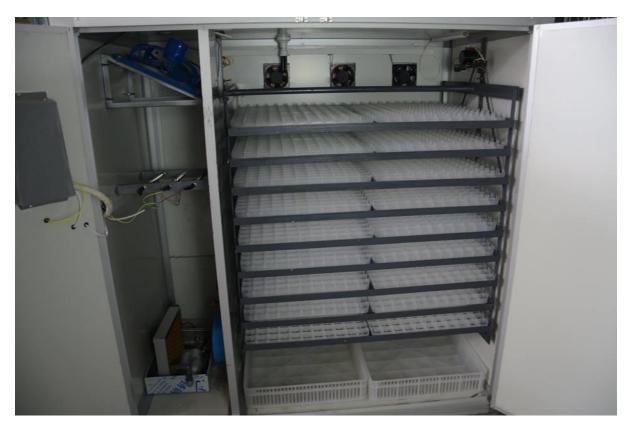

New type egg incubator, chicken egg incubator, automatic hatchery machine. setter: 3168 eggs hatcher: 200 eggs. Incubator including:

- 1.Egg try 36 pcs
- 2. Hatching basket 2 pcs
- 3.Egg candle
- 4.3168 chicken eggs,2268 duck egg,1024 goose eggs,7956 quail eggs Feature of incubator
- 1.Micro-computer LCD controller 2.Automatic egg turning system
- 3.automatic alarm system.
- 4.automatic cooling and ventilation system. 5.automatic temperature and humidity control system.
- 6.Auto mode for ; chicken,duck,goose,pigeon,pheasant. 7.Cooling mode 8.UV ligh
- 9.stainless steel heater 3 pcs
- 10.stainless steel water tank
- 11.3 pcs 6 inci exhaust fan
- 12.1 pcs 15 inci Circulation Fan & 2 pcs 8 inci blower fan.
- 167cm x 92cm x 170 cm (140 kg)