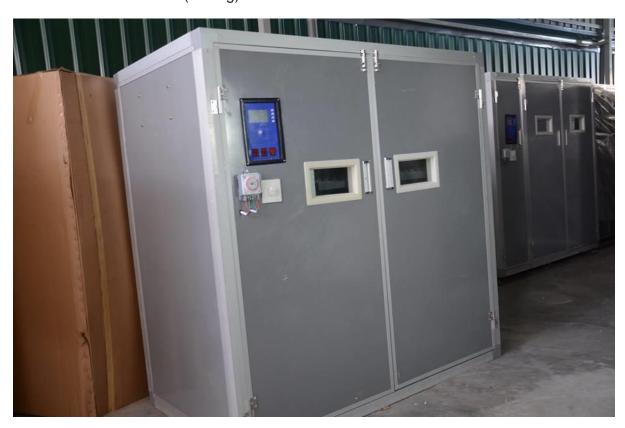

New type egg incubator, chicken egg incubator, automatic hatchery machine. setter: 3168 eggs hatcher: 200 eggs. Incubator including:

- 1.Egg try 36 pcs
- 2. Hatching basket 2 pcs
- 3.Egg candle
- 4.3168 chicken eggs,2268 duck egg,1024 goose eggs,7956 quail eggs Feature of incubator
- 1.Micro-computer LCD controller 2.Automatic egg turning system
- 3.automatic alarm system.
- 4.automatic cooling and ventilation system. 5.automatic temperature and humidity control system.
- 6.Auto mode for ; chicken,duck,goose,pigeon,pheasant. 7.Cooling mode 8.UV ligh
- 9.stainless steel heater 3 pcs
- 10.stainless steel water tank
- 11.3 pcs 6 inci exhaust fan
- 12.1 pcs 15 inci Circulation Fan & 2 pcs 8 inci blower fan.
- 167cm x 92cm x 170 cm (140 kg)