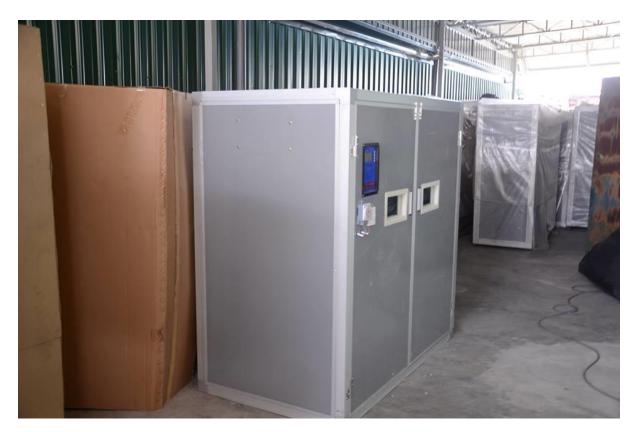

New type egg incubator, chicken egg incubator, automatic hatchery machine. setter: 3168 eggs hatcher: 200 eggs. Incubator including:

- 1.Egg try 36 pcs
- 2. Hatching basket 2 pcs
- 3.Egg candle
- 4.3168 chicken eggs,2268 duck egg,1024 goose eggs,7956 quail eggs Feature of incubator
- 1.Micro-computer LCD controller 2.Automatic egg turning system
- 3.automatic alarm system.
- 4.automatic cooling and ventilation system. 5.automatic temperature and humidity control system.
- 6.Auto mode for ; chicken,duck,goose,pigeon,pheasant. 7.Cooling mode 8.UV ligh
- 9.stainless steel heater 3 pcs
- 10.stainless steel water tank
- 11.3 pcs 6 inci exhaust fan
- 12.1 pcs 15 inci Circulation Fan & 2 pcs 8 inci blower fan.
- 167cm x 92cm x 170 cm (140 kg)