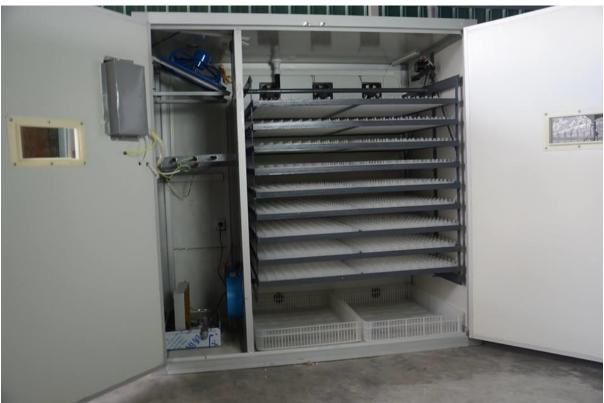

New type egg incubator, chicken egg incubator, automatic hatchery machine. setter: 3168 eggs hatcher: 200 eggs. Incubator including:

- 1.Egg try 36 pcs
- 2. Hatching basket 2 pcs
- 3.Egg candle
- 4.3168 chicken eggs,2268 duck egg,1024 goose eggs,7956 quail eggs Feature of incubator
- 1.Micro-computer LCD controller 2.Automatic egg turning system
- 3.automatic alarm system.
- 4.automatic cooling and ventilation system. 5.automatic temperature and humidity control system.
- 6.Auto mode for ; chicken,duck,goose,pigeon,pheasant. 7.Cooling mode 8.UV ligh
- 9.stainless steel heater 3 pcs
- 10.stainless steel water tank
- 11.3 pcs 6 inci exhaust fan
- 12.1 pcs 15 inci Circulation Fan & 2 pcs 8 inci blower fan.
- 167cm x 92cm x 170 cm (140 kg)