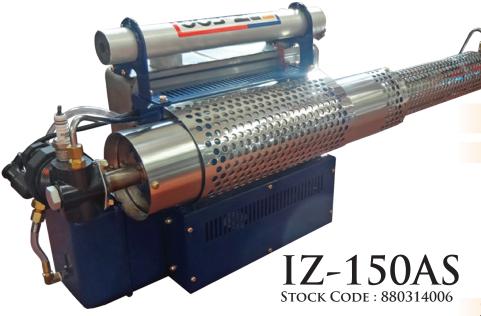

## **SPECIFICATION**

| Model                  | IZ-150AS                            |
|------------------------|-------------------------------------|
| Power of Operating     | 18.9kW (About 25.7 HP, 16.500Kcal/h |
| Fuel Consumption       | 1.8 Litre per hour                  |
| Fuel Tank Capacity     | 1.5 Litre                           |
| Chemical Tank Capacity | 7.0 Litre                           |
| Fuel Tank Pressure     | 0.1 Kg/cm <sup>3</sup>              |
| Chemical Tank Pressure | $0.3 \text{ Kg/cm}^3$               |
| Dimension              | L 1200 x W 325 x H 365 mm           |
| Weight                 | 8.5 kg                              |
|                        |                                     |