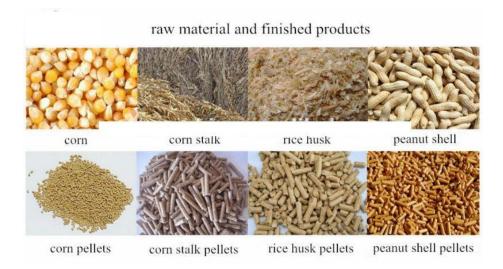

The raw material: sawdust, rice husk, cotton stalk, cottonseed skins, weeds, crop stalks and other plant wastes, especially low-bonding and unformed materials.

The moisture of raw materials is less than the national standard of 13%. If not, the raw material must be dried.