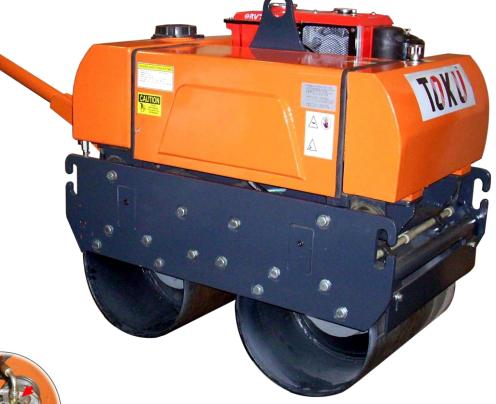

## TKR-750 (Double Drum)

**Operation Lever (TKR-750)** 

Heavy Duty Clutch

Deadman Handle (TKR-750)

Heavy Duty Hydraulic

|                          | V |
|--------------------------|---|
| k for traction (TKR-750) | Ľ |

| Model                      | TKR-750 (Double Drum) |
|----------------------------|-----------------------|
| Centrifugal Forge          | 15kN                  |
| Traveling Speed            | 0 ~ 3.0km/hr          |
| Grade Ability              | 25°                   |
| Vibration Frequency        | 3600vpm               |
| Drum Diameter              | 400mm                 |
| Drum Width                 | 650mm                 |
| Water Tank Capacity        | 55 Itr                |
| Engine                     | Yanmar TF-65          |
| Max. Output                | 7hp/2400rpm           |
| Engine Type                | Water Cooled Diesel   |
| Starting System            | Hand crank Starting   |
| Weight (kg)                | 755                   |
| Dimension (L x W x H) (mm) | 2550 x 700 x 1120     |

Designs and specifications are subject to change for improvement without prior notice. 2007 (JUL '15) - Rev. 6 CONSTRUCTION MACHINERY ~ 66 VIBRATORY ROLLER (TKR-750) Double Drum