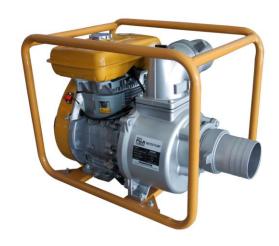

## **SELF PRIMING CENTRIFUGAL PUMP**

**TSP-100** (Robin EY-28D)

**TSP-100** (Atlanta CF-186F)

| Model                      |     | TSP-100             |                  |
|----------------------------|-----|---------------------|------------------|
| Pump Connection            | In  | 100mm (4")          | 100mm (4")       |
| Pump Connection            | Out | 100mm (4")          | 100mm (4")       |
| Pump Total Head            |     | 28m                 | 28m              |
| Pump Delivery Volume       |     | 1300 liter / min    | 1300 liter / min |
| Pump Maximum Suction       |     | 8m (26ft)           | 8m (26ft)        |
| Engine Model               |     | Robin EY-28D        | Atlanta CF-186F  |
| Engine Type                |     | Air Cooled Gasoline | Air Cooled       |
|                            |     |                     | Diesel           |
| Engine Maximum Output      |     | 8.0 / 3600 rpm      | 10 / 4000 rpm    |
| Engine Starting System     |     | Recoil              | Recoil           |
| Weight (kg)                |     | 26kg                | 94kg             |
| Dimension (L x W x H) (mm) |     | 700 x 450 x 470     | 660 x 620 x 920  |