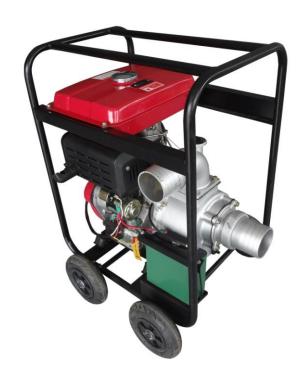

## **SELF PRIMING CENTRIFUGAL PUMP**

**TSP-100** (Robin EY-28D)

**TSP-100** (Atlanta CF-186F)

| Model                      |     | TSP-100             |                  |
|----------------------------|-----|---------------------|------------------|
| Pump Connection            | In  | 100mm (4")          | 100mm (4")       |
| Pump Connection            | Out | 100mm (4")          | 100mm (4")       |
| Pump Total Head            |     | 28m                 | 28m              |
| Pump Delivery Volume       |     | 1300 liter / min    | 1300 liter / min |
| Pump Maximum Suction       |     | 8m (26ft)           | 8m (26ft)        |
| Engine Model               |     | Robin EY-28D        | Atlanta CF-186F  |
| Engine Type                |     | Air Cooled Gasoline | Air Cooled       |
|                            |     |                     | Diesel           |
| Engine Maximum Output      |     | 8.0 / 3600 rpm      | 10 / 4000 rpm    |
| Engine Starting System     |     | Recoil              | Recoil           |
| Weight (kg)                |     | 26kg                | 94kg             |
| Dimension (L x W x H) (mm) |     | 700 x 450 x 470     | 660 x 620 x 920  |