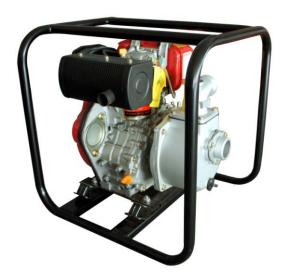

## **SELF PRIMING CENTRIFUGAL PUMP**

TSP-50 (Robin EY-20D)

TSP-50 (Atlanta CF-170F)

| Model                      |     | TSP-50          |                 |
|----------------------------|-----|-----------------|-----------------|
| Pump Connection            | In  | 50mm (2")       | 50mm (2")       |
| Pump Connection            | Out | 50mm (2")       | 50mm (2")       |
| Pump Total Head            |     | 30m             | 30m             |
| Pump Delivery Volume       |     | 500 liter / min | 500 liter / min |
| Pump Maximum Suction       |     | 8m (26ft)       | 8m (26ft)       |
| Engine Model               |     | Robin EY-20D    | Atlanta CF-170F |
| Engine Type                |     | Air Cooled      | Air Cooled      |
|                            |     | Gasoline        | Diesel          |
| Engine Maximum Output      |     | 5.0 / 4000 rpm  | 4.0 / 3600 rpm  |
| Engine Starting System     |     | Recoil          | Recoil          |
| Weight (kg)                |     | 24.5kg          | 36kg            |
| Dimension (L x W x H) (mm) |     | 530 x 370 x 440 | 580 x 460 x 520 |