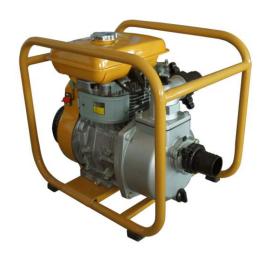

## **SELF PRIMING CENTRIFUGAL PUMP**

TSP-50 (Robin EY-20D)

TSP-50 (Atlanta CF-170F)

| Model                      |     | TSP-50          |                 |
|----------------------------|-----|-----------------|-----------------|
| Pump Connection            | In  | 50mm (2")       | 50mm (2")       |
| Pump Connection            | Out | 50mm (2")       | 50mm (2")       |
| Pump Total Head            |     | 30m             | 30m             |
| Pump Delivery Volume       |     | 500 liter / min | 500 liter / min |
| Pump Maximum Suction       |     | 8m (26ft)       | 8m (26ft)       |
| Engine Model               |     | Robin EY-20D    | Atlanta CF-170F |
| Engine Type                |     | Air Cooled      | Air Cooled      |
|                            |     | Gasoline        | Diesel          |
| Engine Maximum Output      |     | 5.0 / 4000 rpm  | 4.0 / 3600 rpm  |
| Engine Starting System     |     | Recoil          | Recoil          |
| Weight (kg)                |     | 24.5kg          | 36kg            |
| Dimension (L x W x H) (mm) |     | 530 x 370 x 440 | 580 x 460 x 520 |