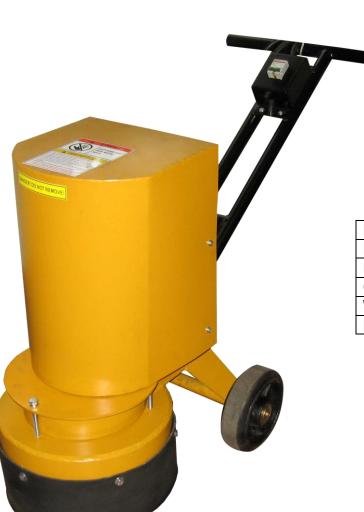

## **CONCRETE GRINDER**

## **APPLICATION:**

- Removing paint, pebblecrete in concrete (not epoxy applied), stains, tar, rubbery compounds, mortar dropping, and ceramic tile mortar residue, stencilcrete.
- Changing levels in concrete.
- Not suitable for terrazzo or marble.

## **FEATURES**:

- Easy to use.
- Can be use in wet.
- Diamond stones to ensure long lasting.
- Single phrase Electric Motor to ensure conveniences in any job site.
- Sturdy Built Body to ensure durable.
- Grinding Width of 14" (inches) for job efficiency.
- Diamond stones can be replaceable.

| Model                   | TKCG-14S          |
|-------------------------|-------------------|
| Electric Motor          | 230V/50HZ         |
| HP                      | 3 HP              |
| Grunding Width          | 14"               |
| Weight (kg)             | 88                |
| Dimensions (LxWxH) (mm) | 1140 × 570 × 1000 |