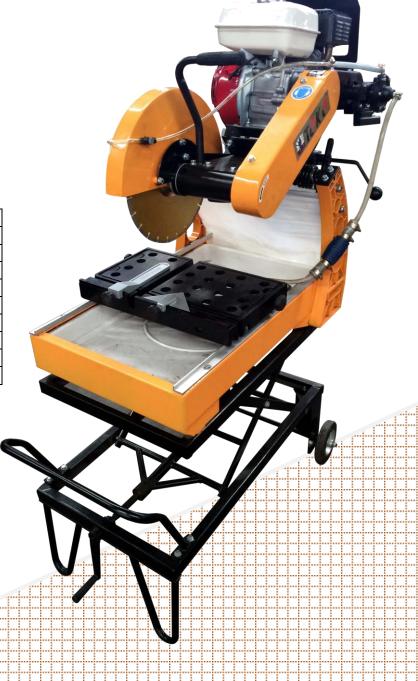

## Features:

Uniquely designed for road and house building without electrical power facility, manufactured by Robin for effortless cutting. Especially designed copper casting mechanical centrifugal water pump features high pumping head, high flow rate, long service life, and is adequate to cooling cutting blade and remove dust.

The pump is equipped with manual-acting effusion function and convenient water supply system ensures sufficient water supply.

| Model                         | TBS-350E            |
|-------------------------------|---------------------|
| Blade Diameter                | 14" / 350mm         |
| Max. Cutting Dept (mm) (inch) | 127 (5)             |
| Table Size (L x W) (mm)       | 490 x 280           |
| Engine                        | Robin EY-20D        |
| Engine Type                   | Air-cooled Gasoline |
| Max. Output (HP/rpm)          | 5.0 / 4000          |
| Engine Starting System        | Recoil              |
| Weight (kg)                   | 104                 |
| Dimension (L x W x H) (mm)    | 1250 x 700 x 1550   |