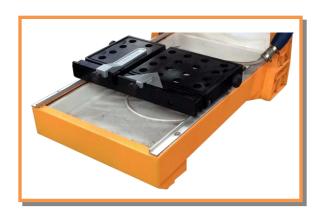

The pump is equipped with manual-acting effusion function and convenient water supply system ensures sufficient water supply.

| Model                         | TBS-350E            |
|-------------------------------|---------------------|
| Blade Diameter                | 14" / 350mm         |
| Max. Cutting Dept (mm) (inch) | 127 (5)             |
| Table Size (L x W) (mm)       | 490 x 280           |
| Engine                        | Robin EY-20D        |
| Engine Type                   | Air-cooled Gasoline |
| Max. Output (HP/rpm)          | 5.0 / 4000          |
| Engine Starting System        | Recoil              |
| Weight (kg)                   | 104                 |
| Dimension (L x W x H) (mm)    | 1250 x 700 x 1550   |