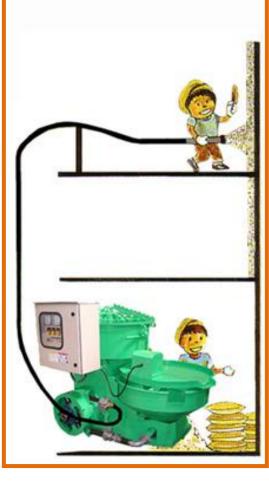

## Technical Specification

| 1 connect specification    |                     |
|----------------------------|---------------------|
| Model                      | IDS-980             |
| Voltage (v)                | 415                 |
| Power (hp)                 | 5                   |
| Spray Capacity             | 10 – 85 Liter / Min |
| Delivery Distance          | Radius 250 Meter    |
|                            | Vertical 100 Meter  |
| Weight (kg)                | 650                 |
| Dimension (L x W x H) (mm) | 1800 x 1360 x 1430  |