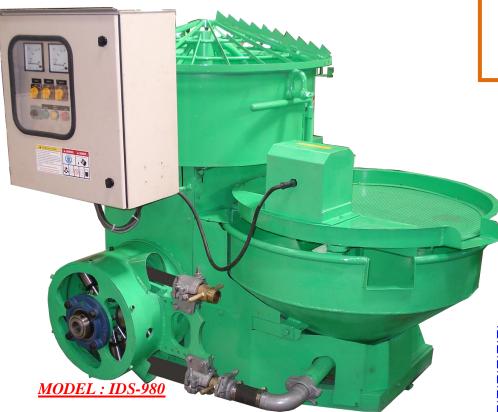

# **MORTAR PUMP**

### Features

- Compact design consists of Mixer, Stone Filter, Hopper Mixer, and Peristaltic Pump.
- Mechanical operated with electrical speed control to meet all job demands.
- Enables pumping of heavy, fibered, thick, and abrasive materials at high volumes.
- The pump's mechanical maintenance is limited to hose wear.
  Pumped material does not come in contact with any moving parts.
- With a symmetric design, forward motion of material is constant, thus eliminating back pressure, and is perfectly reversible.
- Replacement of hose is quick and easy.
- Heavy Duty chassis and tough construction.

## Technical Specification

| 1 connect specification    |                     |
|----------------------------|---------------------|
| Model                      | IDS-980             |
| Voltage (v)                | 415                 |
| Power (hp)                 | 5                   |
| Spray Capacity             | 10 – 85 Liter / Min |
| Delivery Distance          | Radius 250 Meter    |
|                            | Vertical 100 Meter  |
| Weight (kg)                | 650                 |
| Dimension (L x W x H) (mm) | 1800 x 1360 x 1430  |