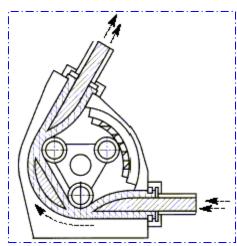

### Features

- Compact design consists of Mixer, Stone Filter, Hopper Mixer, and Peristaltic Pump.
- Mechanical operated with electrical speed control to meet all job demands.
- Enables pumping of heavy, fibered, thick, and abrasive materials at high volumes.
- The pump's mechanical maintenance is limited to hose wear.
  Pumped material does not come in contact with any moving parts.
- With a symmetric design, forward motion of material is constant, thus eliminating back pressure, and is perfectly reversible.
- Replacement of hose is quick and easy.
- Heavy Duty chassis and tough construction.