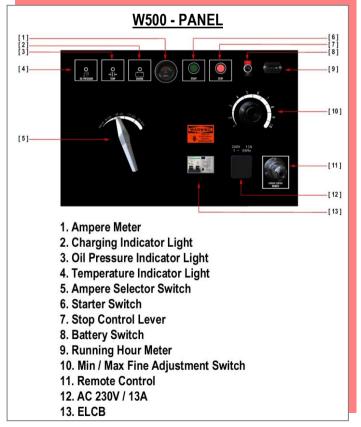

## **W500 Engine Driven Welding Machine**

## High efficiency welder, versatile, durable and compact

Stick Welding SMAW

DC Output

**Constant Current** 

Gouging (air arc gouging 8mm)

## **Applications**

Construction Structural Steel Maintenance Process Piping

| ENGINE                      |                                      |
|-----------------------------|--------------------------------------|
|                             |                                      |
| TYPE                        | Air Cooled Diesel Engine             |
| Rated Output (Kw)           | 29                                   |
| Rated Speed (rpm)           | 1850 / 60HZ                          |
| Cooling System              | Air Cooling Environmental Conditions |
| Driving System              | Direct Coupling                      |
| Fuel Oil                    | Light Diesel Oil                     |
| Lubricating System          | Gear Pump                            |
| Starting System             | Electric Motor                       |
| Battery Capacity            | 12V – 80AH                           |
| DC WELDER                   |                                      |
| TYPE                        | DC Output                            |
| Rated Output (Kw)           | 24                                   |
| Rated Current (A)           | 500                                  |
| Voltage (V)                 | 20 ~ 45                              |
| Current Range (A)           | 45 ~ 550                             |
| Open Circuit Voltage (V)    | 95                                   |
| Rated Duty Cycle (%)        | 60                                   |
| Rated Speed (rpm)           | 1850 / 60HZ                          |
| Applicable Electrode (mm)   | 1.6 ~ 8.0                            |
| AUX POWER                   |                                      |
| TYPE                        | AC Output                            |
| Rated Output (Kw)           | 3 (1-Phrase)                         |
| Rated Current (A)           | 13 : 27                              |
| Rated Voltage (V)           | 230 : 110                            |
| Rated Speed (rpm)           | 1850 / 60HZ                          |
| Rating                      | Continuous                           |
| Fuel Tank Capacity (L)      | 81                                   |
| Weight (kg)                 | 860                                  |
| Dimensions (L x W x H) (mm) | 1525 x 760 x 1060                    |