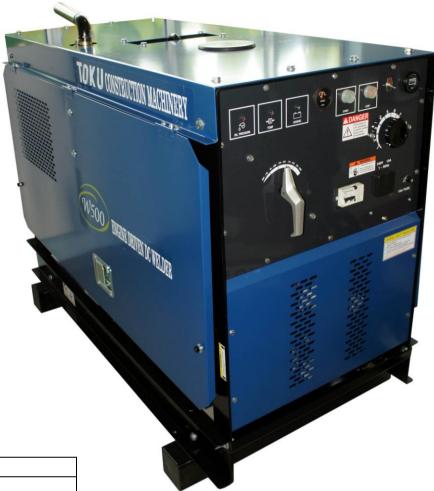

## **W500 Engine Driven Welding Machine**

## High efficiency welder, versatile, durable and compact

Stick Welding SMAW

DC Output

**Constant Current** 

Gouging (air arc gouging 8mm)

## **Applications**

Construction Structural Steel Maintenance Process Piping

| ENGINE                      |                                      |
|-----------------------------|--------------------------------------|
|                             |                                      |
| TYPE                        | Air Cooled Diesel Engine             |
| Rated Output (Kw)           | 29                                   |
| Rated Speed (rpm)           | 1850 / 60HZ                          |
| Cooling System              | Air Cooling Environmental Conditions |
| Driving System              | Direct Coupling                      |
| Fuel Oil                    | Light Diesel Oil                     |
| Lubricating System          | Gear Pump                            |
| Starting System             | Electric Motor                       |
| Battery Capacity            | 12V – 80AH                           |
| DC WELDER                   |                                      |
| TYPE                        | DC Output                            |
| Rated Output (Kw)           | 24                                   |
| Rated Current (A)           | 500                                  |
| Voltage (V)                 | 20 ~ 45                              |
| Current Range (A)           | 45 ~ 550                             |
| Open Circuit Voltage (V)    | 95                                   |
| Rated Duty Cycle (%)        | 60                                   |
| Rated Speed (rpm)           | 1850 / 60HZ                          |
| Applicable Electrode (mm)   | 1.6 ~ 8.0                            |
| AUX POWER                   |                                      |
| TYPE                        | AC Output                            |
| Rated Output (Kw)           | 3 (1-Phrase)                         |
| Rated Current (A)           | 13 : 27                              |
| Rated Voltage (V)           | 230 : 110                            |
| Rated Speed (rpm)           | 1850 / 60HZ                          |
| Rating                      | Continuous                           |
| Fuel Tank Capacity (L)      | 81                                   |
| Weight (kg)                 | 860                                  |
| Dimensions (L x W x H) (mm) | 1525 x 760 x 1060                    |